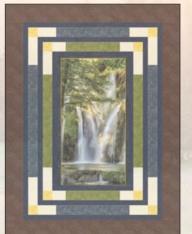

# 2019 THEMED QUILT 2019 THEME - DRUNKARD'S PATH

The "Themed Quilt" Category for 2019 is Drunkard's Path in all its variations. The category is split into LARGE and SMALL quilts. Quilts will be accepted that meet the theme of the year. A Large Quilt is a quilt with a perimeter of 250 inches or larger. A Small Quilt is a quilt with a perimeter of 249 inches or less.

# 2020 THEMED QUILT PANEL QUILTS: IT ALL STARTS WITH A PANEL

Start with a panel of your choice. The panel can be left intact with blocks and/or borders added or it can be segmented as desired. The entry must be recognizable as a panel when finished. The category is split into LARGE & SMALL guilts. Quilts will be accepted that meet the theme of the year and are clearly recognizable as a "Panel Quilt" when completed. A Large Quilt is a quilt with a perimeter of 250 inches or larger. A Small Quilt is a quilt with a perimeter of 249 inches or less.