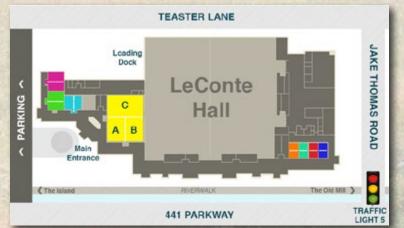

Two sets of quilts, an (A) set and (B) set, are alternated throughout the week at the LeConte Center at Pigeon Forge according to the schedule here.

### **DAILY ANTIQUE BED TURNING SCHEDULE**

| Wednesday | 10 am (A) | 1 pm (B)     | 3 pm (A)    |
|-----------|-----------|--------------|-------------|
| Thursday  | 10 am (B) | 1 pm (A)     | 3 pm (B)    |
| Friday    | 10 am (A) | 1 pm (B)     | 3 pm (A)    |
| Saturday  | 10 am (B) | 1 pm (A) (La | st Turning) |