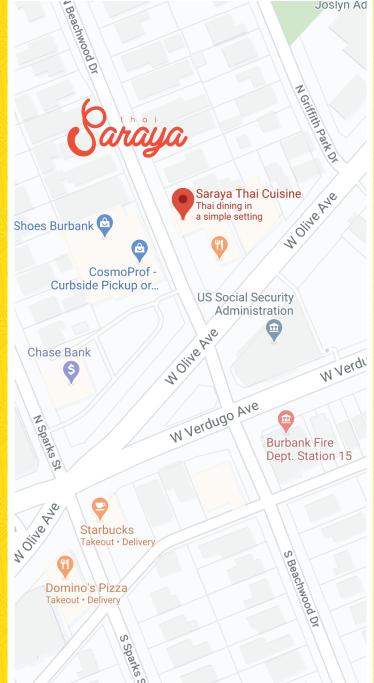

RIED BANANA \$5.95 THAI COCONUTICE CREAM \$4.95

## **BEVERAGES**

THAI ICED TEA (S) \$3.50, (L) \$7

THAI ICED COFFEE (S) \$3.50, (L) \$7

ICED MATCHA GREEN TEA (S) \$3, (L) \$6

**UNSWEENTENED ICE TEA (REFILL) \$3** 

LEMONADE (REFILL) \$3

ARNOLD PALMER \$3

FRESH COCONUT JUICE \$5

PERRIER \$3

SOFT DRINKS \$2 COKE / DIET COKE / DR. PEPPER / SPRITE / ORANGE SODA

**BOTTLE WATER \$2.50** 

HOT TEA \$2.50 JASMINE / GREEN TEA / OOLONG TEA

## SIDE ORDERS

STEAMED WHITE RICE (S) \$2, (L) \$4 STEAMED BROWN RICE (S) \$3, (L) \$6

NOODLE \$3

FRIED RICE \$5

FRIED EGG \$2.50

PLAIN STICKY RICE \$3

SIDE OF PEANUT SAUCE \$1.50

SIDE OF CUCUMBER SALAD \$3

EXTRA CHICKEN, PORK, TOFU, VEGGIES \$3

EXTRA BEEF \$3.50

EXTRA SHRIMP (4) \$3.50

FIND US ON FACEBOOK AND INSTAGRAM: SARAYA THAI CUISINE





CHEF'S SPECIAL