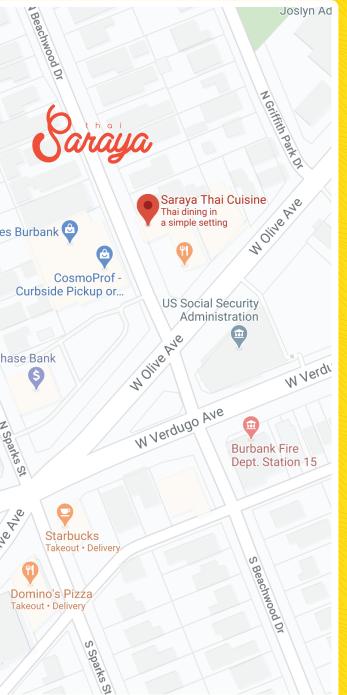

ED BANANA \$5.95 THAI COCONUTICE CREAM \$4.95

## **BEVERAGES**

THAI ICED TEA (S) \$3.50, (L) \$7

THAI ICED COFFEE (S) \$3.50, (L) \$7

ICED MATCHA GREEN TEA (S) \$3, (L) \$6

**UNSWEENTENED ICE TEA (REFILL) \$3** 

LEMONADE (REFILL) \$3

ARNOLD PALMER \$3

FRESH COCONUT JUICE \$5

PERRIER \$3

SOFT DRINKS \$2 COKE / DIET COKE / DR. PEPPER / SPRITE / ORANGE SODA

**BOTTLE WATER \$2.50** 

HOT TEA \$2.50 JASMINE / GREEN TEA / OOLONG TEA

## SIDE ORDERS

STEAMED WHITE RICE (S) \$2, (L) \$4 STEAMED BROWN RICE (S) \$3, (L) \$6

NOODLE \$3

FRIED RICE \$5

FRIED EGG \$2.50

PLAIN STICKY RICE \$3

SIDE OF PEANUT SAUCE \$1.50

SIDE OF CUCUMBER SALAD \$3

EXTRA CHICKEN, PORK, TOFU, VEGGIES \$3

EXTRA BEEF \$3.50

EXTRA SHRIMP (4) \$3.50

FIND US ON FACEBOOK AND INSTAGRAM: SARAYA THAI CUISINE





CHEF'S SPECIAL