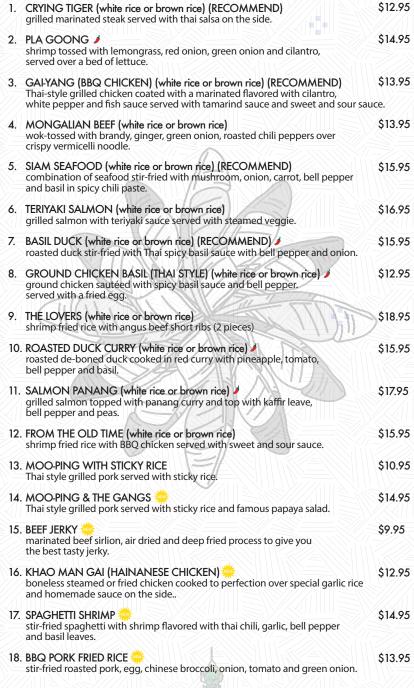

HAI COCONUTICE CREAM \$4.95

## **BEVERAGES**

THAI ICED TEA (S) \$3.50, (L) \$7

THAI ICED COFFEE (S) \$3.50, (L) \$7

ICED MATCHA GREEN TEA (S) \$3, (L) \$6

**UNSWEENTENED ICE TEA (REFILL) \$3** 

LEMONADE (REFILL) \$3

ARNOLD PALMER \$3

FRESH COCONUT JUICE \$5

PERRIER \$3

SOFT DRINKS \$2 COKE / DIET COKE / DR. PEPPER / SPRITE / ORANGE SODA

**BOTTLE WATER \$2.50** 

HOT TEA \$2.50 JASMINE / GREEN TEA / OOLONG TEA

## SIDE ORDERS

STEAMED WHITE RICE (S) \$2, (L) \$4 STEAMED BROWN RICE (S) \$3, (L) \$6

NOODLE \$3

FRIED RICE \$5

FRIED EGG \$2.50

PLAIN STICKY RICE \$3

SIDE OF PEANUT SAUCE \$1.50

SIDE OF CUCUMBER SALAD \$3

EXTRA CHICKEN, PORK, TOFU, VEGGIES \$3

EXTRA BEEF \$3.50

EXTRA SHRIMP (4) \$3.50

FIND US ON FACEBOOK AND INSTAGRAM: SARAYA THAI CUISINE





CHEF'S SPECIAL